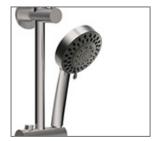

## 5 FUNCTION HAND SHOWER

**BUSH SHOWER HEAD** 

## **FEATURES:**

- / Lifetime Warranty\*
- / Five function hand shower
- / 200mm Bush Shower Head
- / Simultaneous use of bush and hand shower
- / Smooth adjustable slider
- / 304 Grade Stainless Steel
- / Elegant curved design
- / Full body shower experience
- / Brushed Flnish