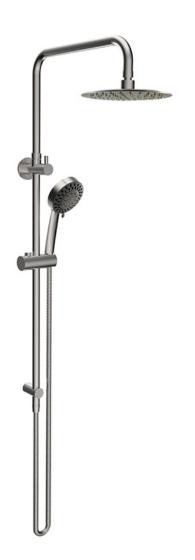

## ELLE STAINLESS STEEL TWIN SHOWER WITH RAIL

PRODUCT CODE: SST8088B

The Elle Stainless Steel Shower range completes a collection of products for the entire house adding to our Tapware, Mixers and Accessories. Manufactured from 304 Grade Stainless Steel, the elegant and functional range will provide a unique look into your home. Our Showers feature a Lifetime Warranty against manufacturing fault, so you can be assured of long lasting performance of the complete Stainless Steel Collection. .

## **FEATURES:**

- / Lifetime Warranty\*
- / Five function hand shower
- / 200mm Bush Shower Head
- / Simultaneous use of bush and hand shower
- / Smooth adjustable slider
- / 304 Grade Stainless Steel
- / Elegant curved design
- / Full body shower experience
- / Brushed Flnish