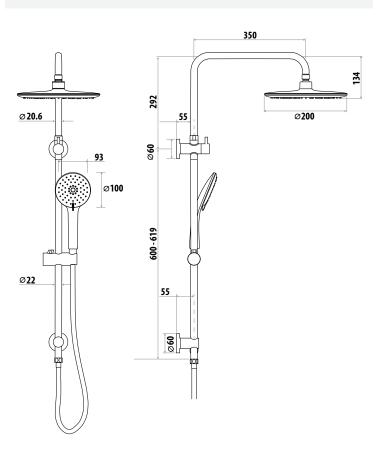

## ELLE STAINLESS STEEL TWIN SHOWER WITH RAIL

PRODUCT CODE: SST8088B

The Elle Stainless Steel Shower range completes a collection of products for the entire house adding to our Tapware, Mixers and Accessories. Manufactured from 304 Grade Stainless Steel, the elegant and functional range will provide a unique look into your home. Our Showers feature a Lifetime Warranty against manufacturing fault, so you can be assured of long lasting performance of the complete Stainless Steel Collection. .

## **FEATURES:**

- / Lifetime Warranty\*
- / Five function hand shower
- / 200mm Bush Shower Head
- / Simultaneous use of bush and hand shower
- / Smooth adjustable slider
- / 304 Grade Stainless Steel
- / Elegant curved design
- / Full body shower experience
- / Brushed Flnish